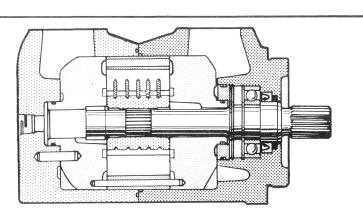

**Revised 11-1-85** 

M-2744-S

| Als<br>cir<br>Ass<br>56092 I<br>TORQUE                | so, apply a sma<br>cumference of s | ft.<br>OVER                                           | se to inner<br>on of shaft.<br>g. | 85 BUSHING | G                | 31<br>AHHBB<br>AHHBBB                                | 1155 HUB A       |         |                                    |                            | 117507 RET.<br>158630 LO | 50M **<br>50M **<br>30112 BEA<br>AINING RIN( | G               | SHAFT<br>309423<br>307224 | KEY<br>219939   |         |
|-------------------------------------------------------|------------------------------------|-------------------------------------------------------|-----------------------------------|------------|------------------|------------------------------------------------------|------------------|---------|------------------------------------|----------------------------|--------------------------|----------------------------------------------|-----------------|---------------------------|-----------------|---------|
| MODEL<br>DESIGNATION                                  | CARTRIDGE<br>KIT                   | SCREW<br>(2 REQ'D)<br>TORQUE TO<br>21 $\pm$ 3 lb. ft. | BACK-UP<br>RING                   | ''O'' RING | PIN<br>(2 REQ'D) | PRESSURE PLATE<br>SUB-ASSEMBLY<br>(INCLUDES BUSHING) | PIN<br>(2 REQ'D) | ROTOR   | VANE KIT<br>10 VANES<br>50 SPRINGS | RING                       | PRESSURE<br>PLATE        | ''O'' RING                                   | BACK-UP<br>RING | ''O'' RING                | BACK-UP<br>RING | ''O'' R |
| DESIGNATION                                           |                                    |                                                       |                                   |            | I                |                                                      | THESE PAR        | RTS ARE | SERVICED I                         | N CARTR                    | RIDGE KIT —              |                                              | 1               |                           |                 | 1       |
| 50M 220* - **20<br>50M 255* - **20<br>50M 300* - **20 | 923099<br>923100<br>923101         | 310781                                                | ▲271790                           | ▲154079    | 15993            | 308825                                               | 309197           | 307216  | 923098                             | 310863<br>310864<br>310865 | 308823                   | ▲154079                                      | ▲271790         | ▲154089                   | ▲271803         | ▲2792   |

 $\blacktriangle$  = THESE PARTS ARE INCLUDED IN SEAL KIT 923096

ASSEMBLY VIEW