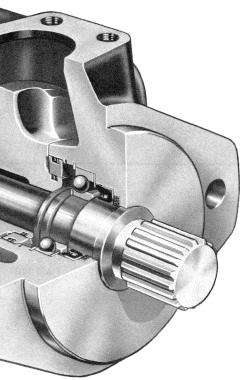

Vane

**Motors** 

## **Service Parts** Information

50M Series - 20 Design





Vickers, Incorporated

1401 Crooks Road Troy, Michigan 48084

For satisfactory service life of these components, use full flow filtration to provide fluid which meets ISC cleanliness code 18/15 or cleaner. Selections from Vickers OFP, OFR, and OFRS series are recommended.



**Revised 11-1-85** 

M-2744-S





| Als<br>cir<br>Ass<br>56092 I<br>TORQUE                | so, apply a sma<br>cumference of s | ft.<br>OVER                                           | se to inner<br>on of shaft.<br>g. | 85 BUSHING | G                | 31<br>AHHBB<br>AHHBBB                                | 1155 HUB A       |         |                                    |                            | 117507 RET.<br>158630 LO | 50M **<br>50M **<br>30112 BEA<br>AINING RIN( | G               | SHAFT<br>309423<br>307224 | KEY<br>219939   |         |
|-------------------------------------------------------|------------------------------------|-------------------------------------------------------|-----------------------------------|------------|------------------|---------------------------