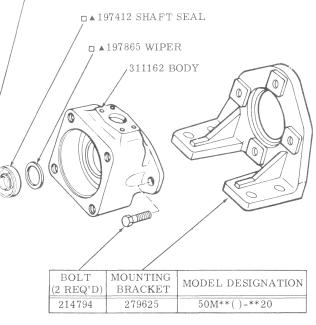

**Revised 11-1-85** 

M-2744-S

| Als<br>cir<br>Ass<br>56092 I<br>TORQUE                | so, apply a sma<br>cumference of s | ft.<br>OVER                                           | se to inner<br>on of shaft.<br>g. | 85 BUSHING | G                | 31<br>AHHBB<br>AHHBBB                                | 1155 HUB A       |         |                                    |                            | 117507 RET.<br>158630 LO | 50M **<br>50M **<br>30112 BEA<br>AINING RIN( | G               | SHAFT<br>309423<br>307224 | KEY<br>219939   |         |
|-------------------------------------------------------|------------------------------------|-------------------------------------------------------|-----------------------------------|------------|------------------|------------------------------------------------------|------------------|---------|------------------------------------|----------------------------|--------------------------|----------------------------------------------|-----------------|---------------------------|-----------------|---------|
| MODEL<br>DESIGNATION                                  | CARTRIDGE<br>KIT                   | SCREW<br>(2 REQ'D)<br>TORQUE TO<br>21 $\pm$ 3 lb. ft. | BACK-UP<br>RING                   | ''O'' RING | PIN<br>(2 REQ'D) | PRESSURE PLATE<br>SUB-ASSEMBLY<br>(INCLUDES BUSHING) | PIN<br>(2 REQ'D) | ROTOR   | VANE KIT<br>10 VANES<br>50 SPRINGS | RING                       | PRESSURE<br>PLATE        | ''O'' RING                                   | BACK-UP<br>RING | ''O'' RING                | BACK-UP<br>RING | ''O'' R |
| DESIGNATION                                           |                                    |                                                       |                                   |            | I                |                                                      | THESE PAR        | RTS ARE | SERVICED I                         | N CARTR                    | RIDGE KIT —              |                                              | 1               |                           |                 | 1       |
| 50M 220* - **20<br>50M 255* - **20<br>50M 300* - **20 | 923099<br>923100<br>923101         | 310781                                                | ▲271790                           | ▲154079    | 15993            | 308825                                               | 309197           | 307216  | 923098                             | 310863<br>310864<br>310865 | 308823                   | ▲154079                                      | ▲271790         | ▲154089                   | ▲271803         | ▲2792   |

 $\blacktriangle$  = THESE PARTS ARE INCLUDED IN SEAL KIT 923096

ASSEMBLY VIEW