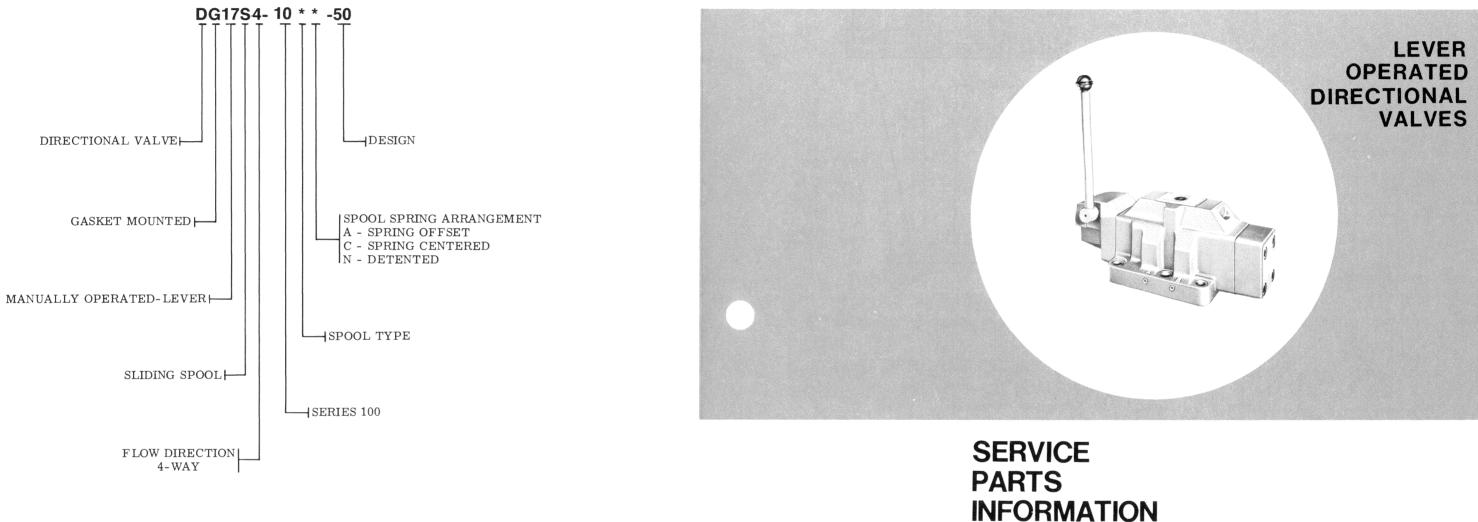

## MODEL CODE BREAKDOWN

DG17S4-10\*\*-50

I-3568-S

To insure sustained efficiency and maximum trouble-free life of this precision equipment, initial and continuous filtration of the fluid medium to 25 microns or less is essential. (For information pertaining to Vickers economical 10 micron filters, see installation drawing 522140.)