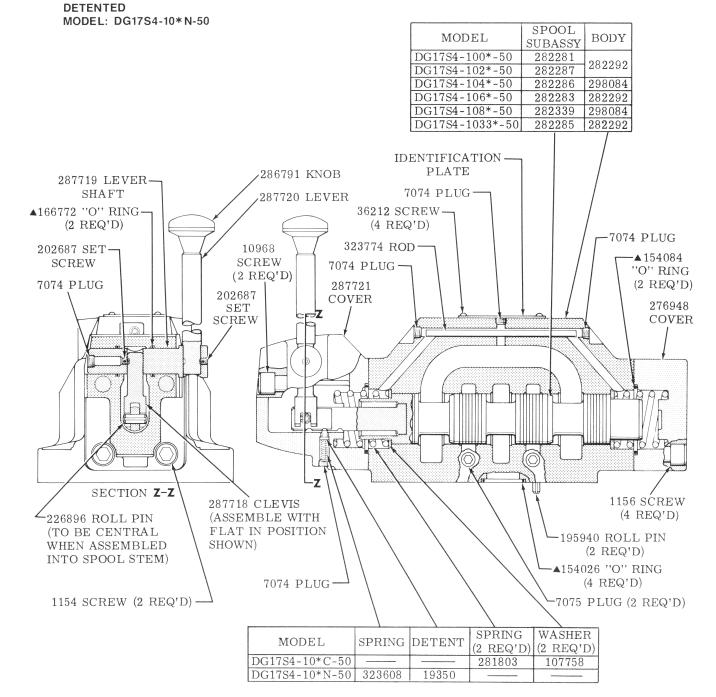

| RIGHT HAND ASSEMBLY SHOWN.     |
|--------------------------------|
| IN LEFT HAND ASSEMBLY, END     |
| COVERS AND SPOOL ARE REVERSED. |
| EXAMPLE OF LEFT HAND MODEL:    |
| DG17S4-10**-50-L.H.            |