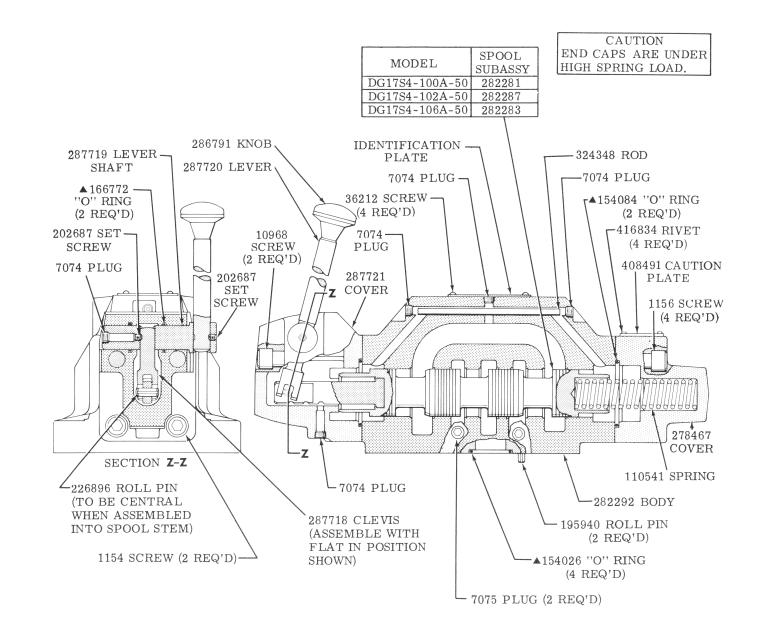

SPRING CENTERED

MODEL: DG17S4-10\*C-50

| r           |    |     |
|-------------|----|-----|
| ▲ INCLUD    | ED | IN  |
| 919433 GASK | ΈT | КIЛ |

| RIGHT HAND ASSEMBLY SHOWN.  |
|-----------------------------|
| IN LEFT HAND ASSEMBLY, END  |
| COVERS, SPRING & SPOOL ARE  |
| <br>REVERSED.               |
| EXAMPLE OF LEFT HAND MODEL: |
| DG17S4-10*A-50-L.H.         |

SPRING OFFSET MODEL: DG17S4-10\*A-50

> ▲ INCLUDED IN 919433 GASKET KIT