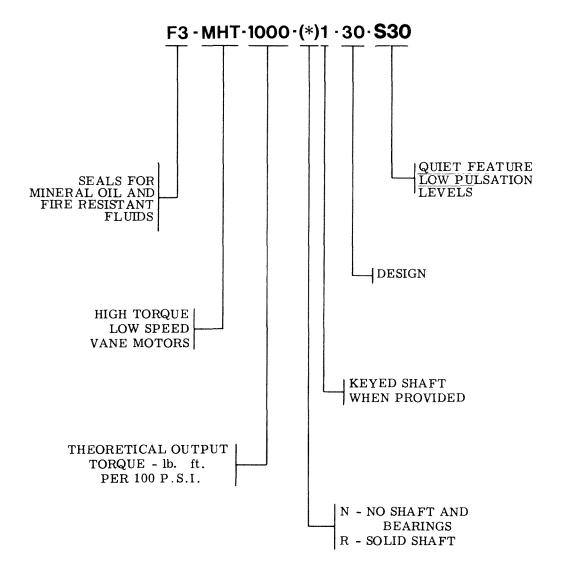

## **MODEL CODE BREAKDOWN**

For satisfactory service life of these components, use full flow filtration to provide fluid which meets ISO cleanliness code 18/15 or cleaner. Selections from Vickers OFP, OFR, and OFRS series are recommended.