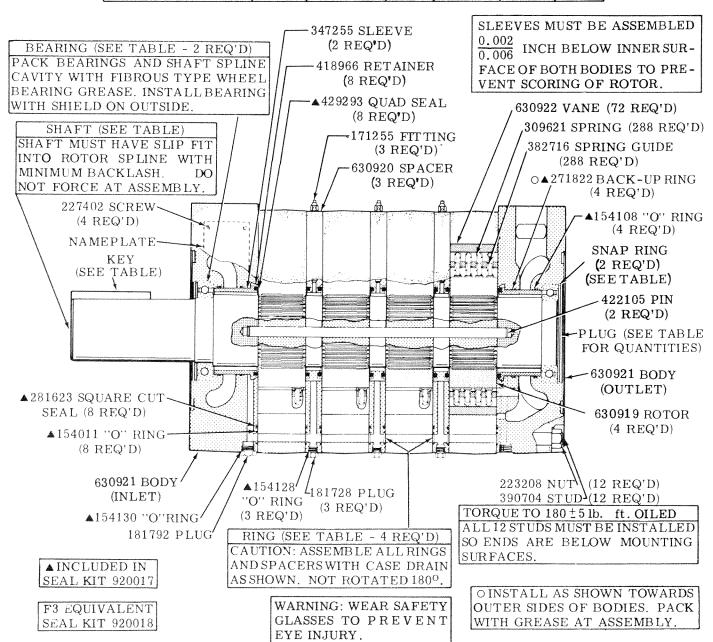

## **Service Parts Information**

HIGH TORQUE LOW SPEED VANE MOTORS MHT-1000-\*1-30-S30

|   |                    | <del>,</del> |                                         |        | <b>,</b>                                                                                                                                                                                                                                                                                                                                                                                                                                                                                                                                                                                                                                                                                                                                                                                                                                                                                                                                                                                                                                                                                                                                                                                                                                                                                                                                                                                                                                                                                                                                                                                                                                                                                                                                                                                                                                                                                                                                                                                                                                                                                                                       |          |        |
|---|--------------------|--------------|-----------------------------------------|--------|--------------------------------------------------------------------------------------------------------------------------------------------------------------------------------------------------------------------------------------------------------------------------------------------------------------------------------------------------------------------------------------------------------------------------------------------------------------------------------------------------------------------------------------------------------------------------------------------------------------------------------------------------------------------------------------------------------------------------------------------------------------------------------------------------------------------------------------------------------------------------------------------------------------------------------------------------------------------------------------------------------------------------------------------------------------------------------------------------------------------------------------------------------------------------------------------------------------------------------------------------------------------------------------------------------------------------------------------------------------------------------------------------------------------------------------------------------------------------------------------------------------------------------------------------------------------------------------------------------------------------------------------------------------------------------------------------------------------------------------------------------------------------------------------------------------------------------------------------------------------------------------------------------------------------------------------------------------------------------------------------------------------------------------------------------------------------------------------------------------------------------|----------|--------|
|   | MODEL              | SHAFT        | SNAP RING                               | KEY    | BEARING                                                                                                                                                                                                                                                                                                                                                                                                                                                                                                                                                                                                                                                                                                                                                                                                                                                                                                                                                                                                                                                                                                                                                                                                                                                                                                                                                                                                                                                                                                                                                                                                                                                                                                                                                                                                                                                                                                                                                                                                                                                                                                                        | PLUG     | RING   |
| - | MHT-1000-R1-30-S30 | 390616       | 354386                                  | 332265 | 310539                                                                                                                                                                                                                                                                                                                                                                                                                                                                                                                                                                                                                                                                                                                                                                                                                                                                                                                                                                                                                                                                                                                                                                                                                                                                                                                                                                                                                                                                                                                                                                                                                                                                                                                                                                                                                                                                                                                                                                                                                                                                                                                         | 7074 (1) | 242026 |
|   | MHT-1000-N1-30-S30 |              | *************************************** |        | Medical Commission of the Comm |          | 343020 |

CAUTION: WHEN ASSEMBLING CARTRIDGE, INSERT VANES IN ROTOR SLOTS AT THE MINOR DIA-METER OF CAM RING. ROTATE CARTRIDGE ONE COMPLETE REVOLUTION PRIOR TO ASSEMBLY WITH BODIES. THIS PREVENTS MISALIGNMENT OF SPRINGS AND GUIDES. MAKE SURE THE MARK-ED ROTOR TOOTH OF EACH CARTRIDGE IS IN LINE BEFORE INSTALLATION OF SHAFT.