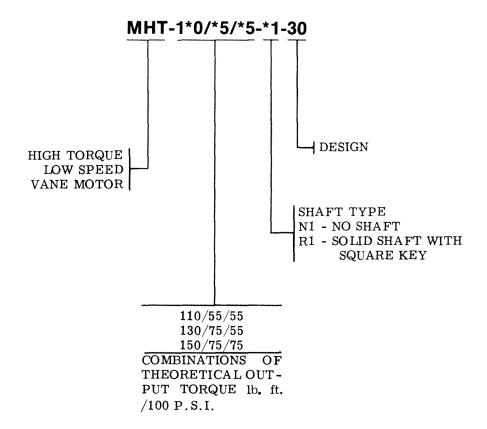

## **MODEL CODE BREAKDOWN**

For satisfactory service life of these components in industrial applications, use full flow filtration to provide fluid which meets ISO cleanliness code 18/15 or cleaner. Selections from Vickers OFP, OFR, and OFRS series are recommended.