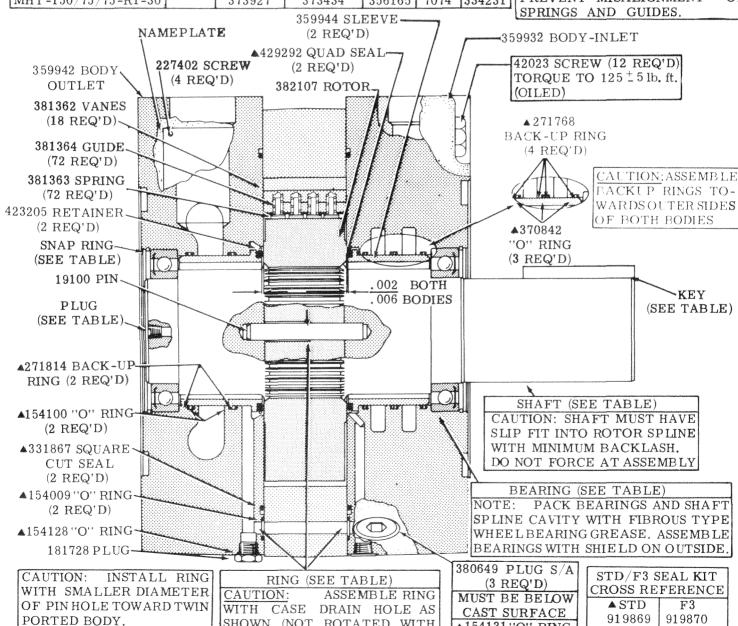

## **Service Parts Information**

**MULTI-TORQUE VANE MOTORS** 

MHT 110/130/150 - 30 DESIGN

| A | TRINOVA | COMPANY |
|---|---------|---------|
|   |         |         |

| MODEL                              | RING   | BEARING                            | SNAP RING                                                                                                                                                                                                                                                                                                                                                                                                                                                                                                                                                                                                                                                                                                                                                                                                                                                                                                                                                                                                                                                                                                                                                                                                                                                                                                                                                                                                                                                                                                                                                                                                                                                                                                                                                                                                                                                                                                                                                                                                                                                                                                                      | SHAFT        | PLUG           | KEY    |   |
|------------------------------------|--------|------------------------------------|--------------------------------------------------------------------------------------------------------------------------------------------------------------------------------------------------------------------------------------------------------------------------------------------------------------------------------------------------------------------------------------------------------------------------------------------------------------------------------------------------------------------------------------------------------------------------------------------------------------------------------------------------------------------------------------------------------------------------------------------------------------------------------------------------------------------------------------------------------------------------------------------------------------------------------------------------------------------------------------------------------------------------------------------------------------------------------------------------------------------------------------------------------------------------------------------------------------------------------------------------------------------------------------------------------------------------------------------------------------------------------------------------------------------------------------------------------------------------------------------------------------------------------------------------------------------------------------------------------------------------------------------------------------------------------------------------------------------------------------------------------------------------------------------------------------------------------------------------------------------------------------------------------------------------------------------------------------------------------------------------------------------------------------------------------------------------------------------------------------------------------|--------------|----------------|--------|---|
| MHT-110/55/55-N1-30                | 401623 |                                    | describing the second s |              |                |        |   |
| IMHT-110/55/55-R1-30               | 202020 | 373927                             | 373434                                                                                                                                                                                                                                                                                                                                                                                                                                                                                                                                                                                                                                                                                                                                                                                                                                                                                                                                                                                                                                                                                                                                                                                                                                                                                                                                                                                                                                                                                                                                                                                                                                                                                                                                                                                                                                                                                                                                                                                                                                                                                                                         | 356165       | 7074           | 334231 | - |
| MHT-130/75/55-N1-30                | 275221 |                                    |                                                                                                                                                                                                                                                                                                                                                                                                                                                                                                                                                                                                                                                                                                                                                                                                                                                                                                                                                                                                                                                                                                                                                                                                                                                                                                                                                                                                                                                                                                                                                                                                                                                                                                                                                                                                                                                                                                                                                                                                                                                                                                                                |              | annontronomero |        |   |
| LIVEH T = L3U / 70 / 55 - R L = 3U | l      | 1 373927                           | 373434                                                                                                                                                                                                                                                                                                                                                                                                                                                                                                                                                                                                                                                                                                                                                                                                                                                                                                                                                                                                                                                                                                                                                                                                                                                                                                                                                                                                                                                                                                                                                                                                                                                                                                                                                                                                                                                                                                                                                                                                                                                                                                                         | 356165       | 7074           | 334231 | ı |
| MHT-150/75/75-N1-30                | 356176 | disconnection of the second second | ***************************************                                                                                                                                                                                                                                                                                                                                                                                                                                                                                                                                                                                                                                                                                                                                                                                                                                                                                                                                                                                                                                                                                                                                                                                                                                                                                                                                                                                                                                                                                                                                                                                                                                                                                                                                                                                                                                                                                                                                                                                                                                                                                        | ************ |                |        | 1 |
| MHT-150/75/75-R1-30                | 990110 | 373927                             | 373434                                                                                                                                                                                                                                                                                                                                                                                                                                                                                                                                                                                                                                                                                                                                                                                                                                                                                                                                                                                                                                                                                                                                                                                                                                                                                                                                                                                                                                                                                                                                                                                                                                                                                                                                                                                                                                                                                                                                                                                                                                                                                                                         | 356165       | 7074           | 334231 |   |

CAUTION WHEN ASSEMBLING CARTRIDGE. INSERT VANES IN ROTOR SLOTS AT THE MINOR DIAMETER OF CAMRING. ROTATE CARTRIDGE ONE COMPLETE REVOLUTION PRIOR TO ASSY. WITH BODIES TO PREVENT MISALIGNMENT

SHOWN (NOT ROTATED WITH

HOLE AT TOP).

▲154131''O'' RING

326976 PLUG