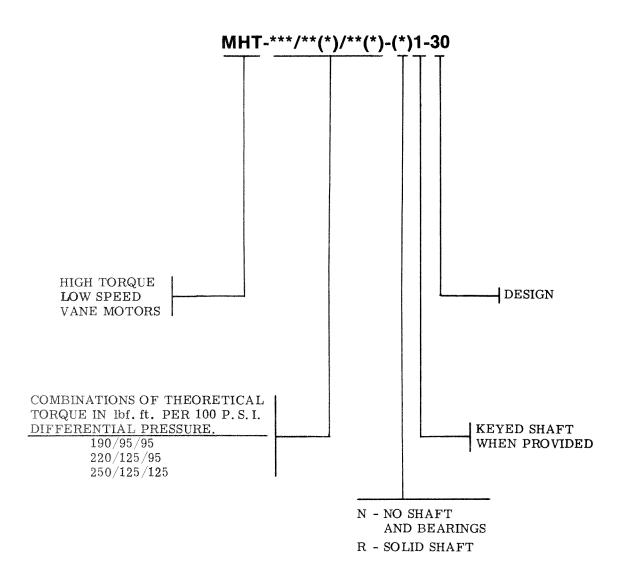

## MODEL CODE BREAKDOWN

For satisfactory service life of these components in industrial applications, use full flow filtration to provide fluid which meets ISO cleanliness code 18/15 or cleaner. Selections from Vickers OFP, OFR, and OFRS series are recommended.