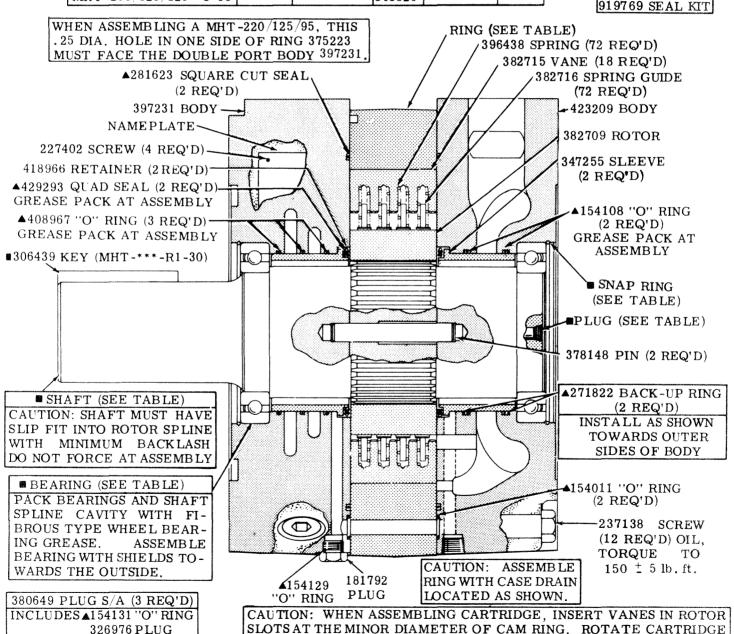

## **Service Parts Information**

MULTI-TORQUE VANE MOTORS

MHT-190, 220 & 250

| MODEL                                                                | SHAFT  | SNAP RING<br>(2 REQ'D) | RING                       | BEARING<br>(2 REQ'D) | PLUG |
|----------------------------------------------------------------------|--------|------------------------|----------------------------|----------------------|------|
| MHT-190/95/95-*1-30<br>MHT-220/125/95-*1-30<br>MHT-250/125/125-*1-30 | 345769 | 354386                 | 364468<br>375223<br>343826 | 310539               | 7074 |

F3 SEAL KIT 919880

■OMIT ON N1 MODELS

▲INCLUDED IN 919769 SEAL KIT

MUST BE BELOW SURFACE

ONE COMPLETE REVOLUTION BY HAND PRIOR TO ASSY WITH BODIES

TO PREVENT MISALIGNMENT OF SPRINGS AND GUIDES.